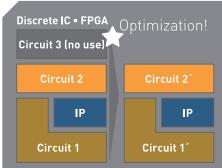

#### **Optimization**

- Optimize performance
- Optimize size
- Optimize power
- "No dead silicon"