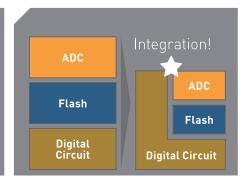

#### Integration

- Reduce your BOM
- Integrate digital, analog and RF
- Integrate Flash or SRAM memory